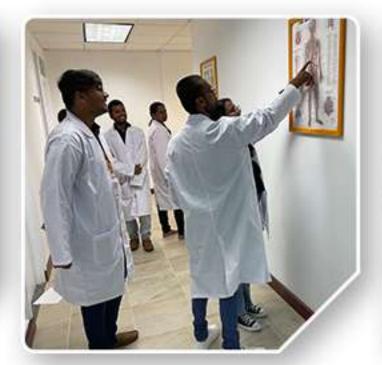

## Bridgetown International University (BIU)

Established in 2017, Bridgetown International University (BIU) in Barbados is one of the best medical schools in the world. The university has received four renowned affiliations and has 7 international collaborations. BIU offers advanced practical knowledge and the best theoretical medical education. The institution has collaborated with major affiliated hospitals to provide the finest opportunities for students to undertake clinical training. Students can also embark on familiarisation tours to affiliated hospitals to gain further practical experience before beginning clinical rotations in the second year.

### **Faculty**

- Sound language of the subject
- Have the expertise to impart knowledge
- Encourage both personal and professional development of the student