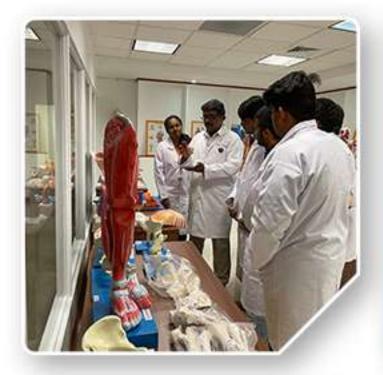

## Bridgetown International University (BIU)

Established in 2017, Bridgetown International University (BIU) in Barbados is one of the best medical schools in the world. The university has received four renowned affiliations and has 7 international collaborations. BIU offers advanced practical knowledge and the best theoretical medical education. The institution has collaborated with major affiliated hospitals to provide the finest opportunities for students to undertake clinical training. Students can also embark on familiarisation tours to affiliated hospitals to gain further practical experience before beginning clinical rotations in the second year.

### **Faculty**

- Sound language of the subject
- Have the expertise to impart knowledge
- Encourage both personal and professional development of the student